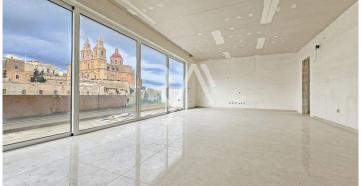

## Penthouses in Mellieha | Northern #3873

€795,000

MELLIEHA - One of a kind 2 double bedroom fronted PENTHOUSE spread over 193sqm enjoying guaranteed open views and also distance sea view in a small block of only 3 units. Having a large 50sqm open plan K/L/D room leading to a well sized terrace ideally for entertainment while enjoying views, main bathroom, washroom, 2 double bedrooms all having an en suite and walk-in-wardrobe, another terrace and its own roof terrace with its airspace. Property being sold highly finished including soffit and excluding bathrooms and internal doors. Optional interconnecting lock up garages from €55,000. Freehold.