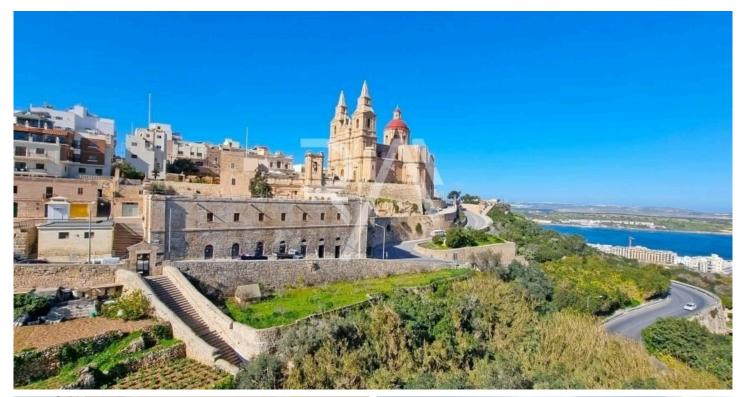

## Penthouses in Mellieha | Northern #3873

€795,000

MELLIEHA - One of a kind 2 double bedroom fronted PENTHOUSE spread over 193sqm enjoying guaranteed open views and also distance sea view in a small block of only 3 units. Having a large 50sqm open plan K/L/D room leading to a well sized terrace ideally for entertainment while enjoying views, main bathroom, washroom, 2 double bedrooms all having an en suite and walk-in-wardrobe, another terrace and its own roof terrace with its airspace. Property being sold highly finished including soffit and excluding bathrooms and internal doors. Optional interconnecting lock up garages from €55,000. Freehold.