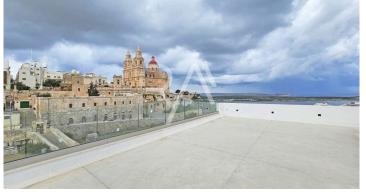

## Penthouses in Mellieha | Northern #3873

€795,000

MELLIEHA - One of a kind 2 double bedroom fronted PENTHOUSE spread over 193sqm enjoying guaranteed open views and also distance sea view in a small block of only 3 units. Having a large 50sqm open plan K/L/D room leading to a well sized terrace ideally for entertainment while enjoying views, main bathroom, washroom, 2 double bedrooms all having an en suite and walk-in-wardrobe, another terrace and its own roof terrace with its airspace. Property being sold highly finished including soffit and excluding bathrooms and internal doors. Optional interconnecting lock up garages from €55,000. Freehold.