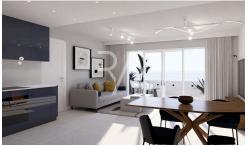

## **Apartments in San Pawl II-Bahar | Northern**

€285,000

San Pawl II-Bahar, Northern

Introducing the new block of apartments in Saint Pauls Bay, featuring layouts of approximately 120sqm. These apartments are designed to be highly finished, offering a range of amenities such as a lift from the ground floor, insulation between all levels, PVC apertures, and much more. The open plan layout with a front terrace and back balcony includes 2 bedrooms, with the main bedroom having an ensuite, a study, main bathroom, and washroom. The apartments are freehold.