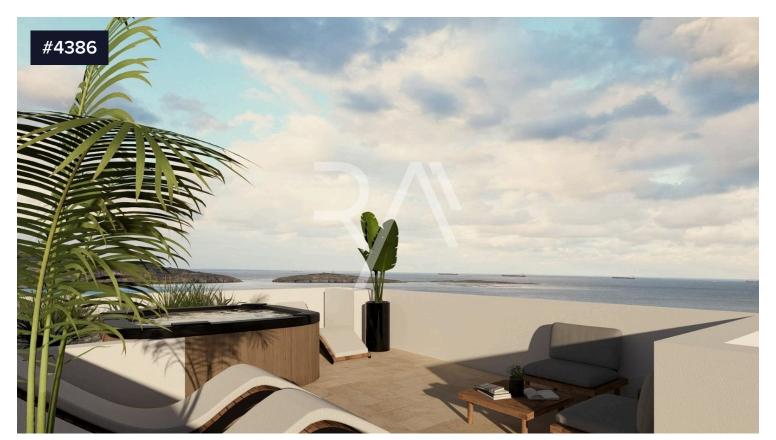

## **Apartments in San Pawl II-Bahar | Northern**

€285,000

San Pawl II-Bahar, Northern

Introducing the new block of apartments in Saint Pauls Bay, featuring layouts of approximately 120sqm. These apartments are designed to be highly finished, offering a range of amenities such as a lift from the ground floor, insulation between all levels, PVC apertures, and much more. The open plan layout with a front terrace and back balcony includes 2 bedrooms, with the main bedroom having an ensuite, a study, main bathroom, and washroom. The apartments are freehold.