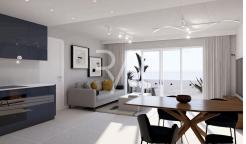

## **Apartments in San Pawl II-Bahar | Northern**

€275,000

San Pawl II-Bahar, Northern

Introducing the new block of apartments in Saint Pauls Bay, featuring layouts of approximately 120sqm. These apartments are designed to be highly finished, offering a range of amenities such as a lift from the ground floor, insulation between all levels, PVC apertures, and much more. The open plan layout with a front terrace and back balcony includes 2 bedrooms, with the main bedroom having an ensuite, a study, main bathroom, and washroom. The apartments are freehold.