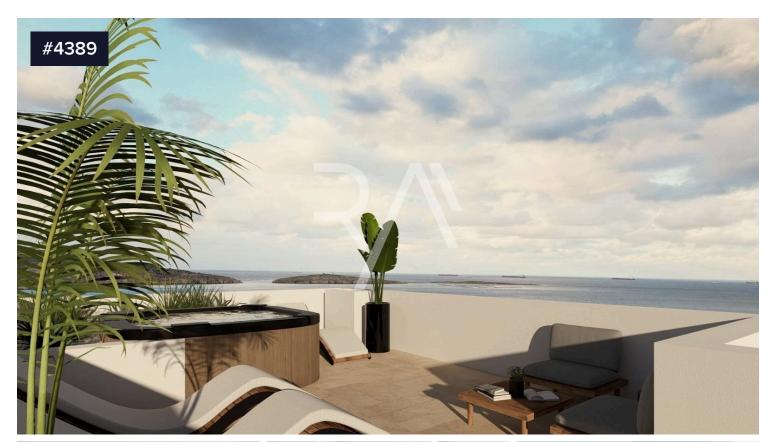

## **Apartments in San Pawl II-Bahar | Northern**

€275,000

San Pawl II-Bahar, Northern

Introducing the new block of apartments in Saint Pauls Bay, featuring layouts of approximately 120sqm. These apartments are designed to be highly finished, offering a range of amenities such as a lift from the ground floor, insulation between all levels, PVC apertures, and much more. The open plan layout with a front terrace and back balcony includes 2 bedrooms, with the main bedroom having an ensuite, a study, main bathroom, and washroom. The apartments are freehold.