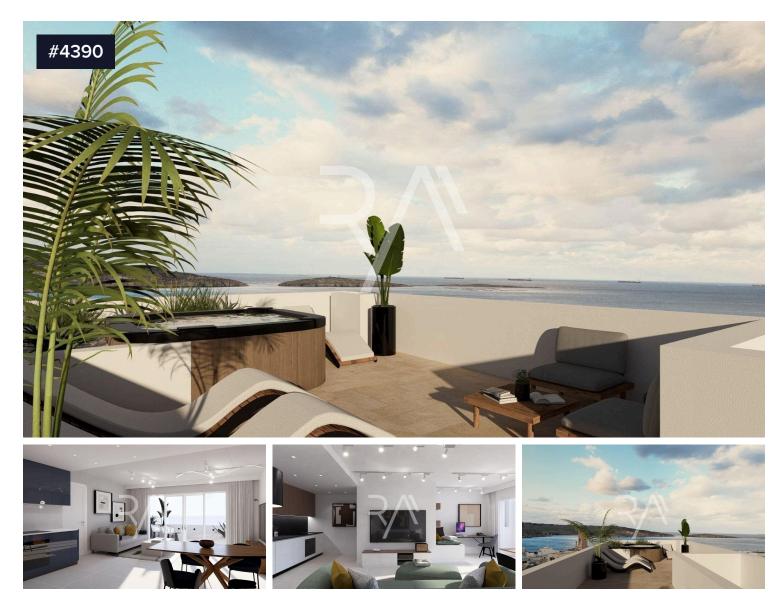

## ♀ San Pawl II-Bahar, Northern

Introducing the new block of apartments in Saint Pauls Bay, featuring layouts of approximately 120sqm. These apartments are designed to be highly finished, offering a range of amenities such as a lift from the ground floor, insulation between all levels, PVC apertures, and much more. The open plan layout with a front terrace and back balcony includes 2 bedrooms, with the main bedroom having an ensuite, a study, main bathroom, and washroom. The apartments are freehold.