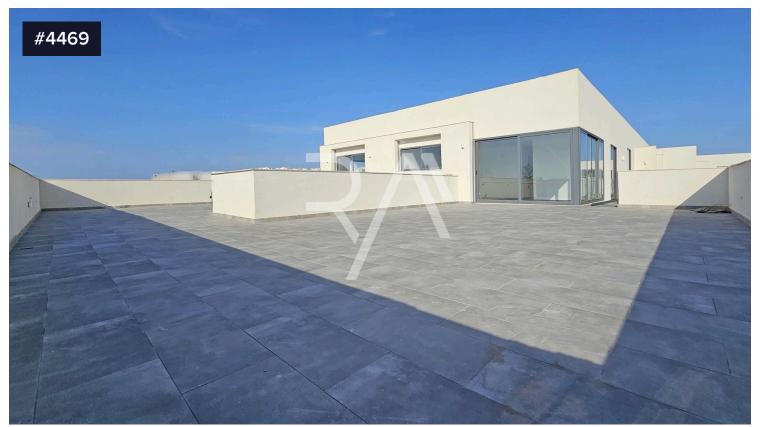

## Penthouses in Mellieha | Northern

€1,060,000

• Mellieha, Northern

MELLIEHA, in this picturesque seaside village comes this stunning SEMI-DETACHED PENTHOUSE circa 348sqm.

The epitome of luxury, this penthouse is double-fronted, full of natural light, with expansive country and sea views and an outdoor area measuring 213sqm, this property is truly hard to come by.

It comprises a wide open plan K\L\D, three bedrooms, two bathrooms and is offered fully finished including bathrooms and doors. With a wrap-around terrace, swimming pool and including a two-car garage, this property is a gem and must be seen. Freehold.