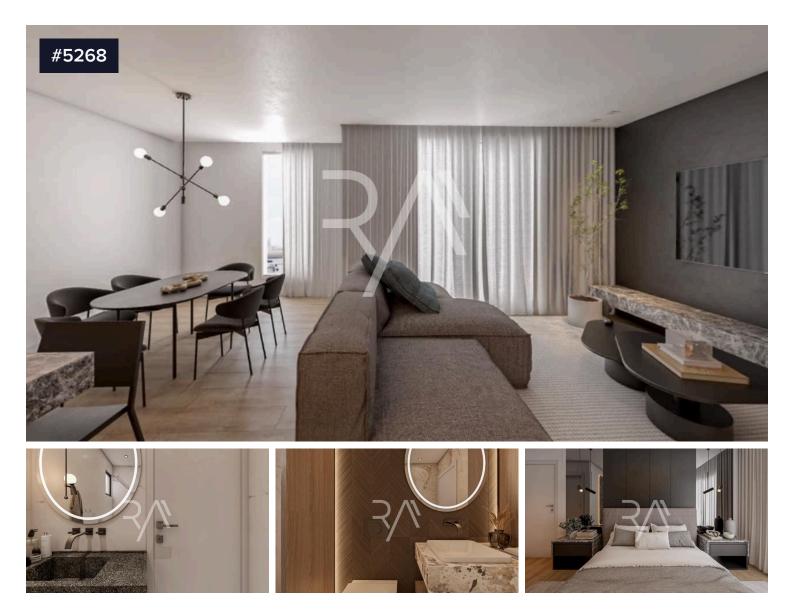

## Pembroke, Sliema and St Julians Surroundings

PEMBROKE - 242sqm 3 Bedroom Duplex Penthouse with private staircase leading to roof level with a built pool having sea views from the back. At upper level one finds an open plan kitchen, living, dining area, a guest bathroom and a spacious terrace with a private staircase leading to roof level with built pool at roof top level. At the lower level, there is a master bedroom with both an ensuite nd a walk in, two additional bedrooms, another bathroom and a box room. Being sold highly finished including bathrooms, internal doors, a built pool in shell with a €10,000 allocated for pool finishes. Complimenting this property is a 1 car garage which is also included in the price.