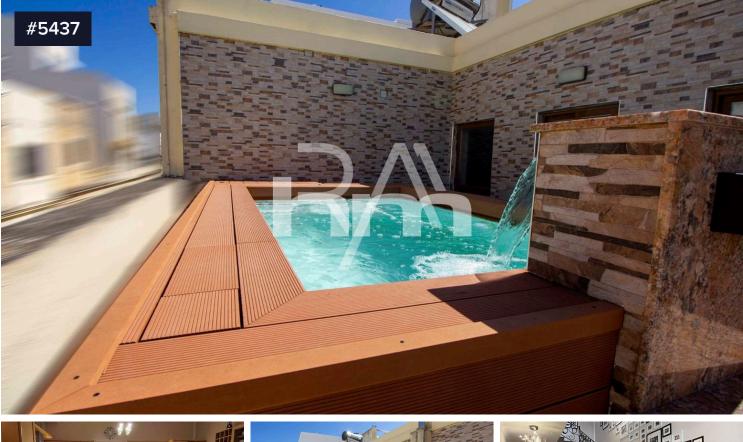

The highlight of this property is the private rooftop space, perfect for entertaining, complete with a BBQ area, pool, and decking. Modern features such as solar water heating and PV panels add to the home's efficiency. A street-level interconnecting garage—a rare find in Sliema's town center—further enhances this freehold property. Call us