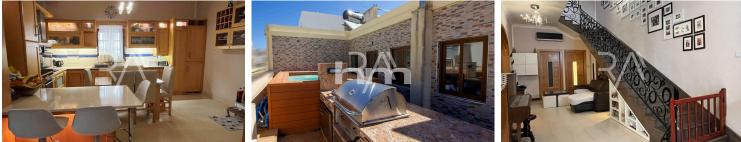

## Sliema, Sliema and St Julians Surroundings

SLIEMA - This spacious corner townhouse offers a practical layout in a central location, just a short walk from Balluta Bay. Recently renovated and built on a wide frontage, the home features large, bright rooms throughout. The ground floor includes a kitchen, dining, and living area with a fireplace, while a marble staircase leads to the first floor, where you'll find three bedrooms, a study with another fireplace, and a bathroom.

The highlight of this property is the private rooftop space, perfect for entertaining, complete with a BBQ area, pool, and decking. Modern features such as solar water heating and PV panels add to the home's efficiency. A street-level interconnecting garage—a rare find in Sliema's town center—further enhances this freehold property. Call us