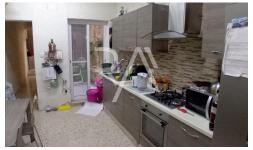

Upon entering, you're welcomed into a traditional entrance hall leading to a cosy sitting room. The home comprises three well-proportioned bedrooms, a separate study, two bathrooms, and a combined kitchen/dining area that opens up the space for everyday living and entertaining. A washroom adds to the practical layout of the home.