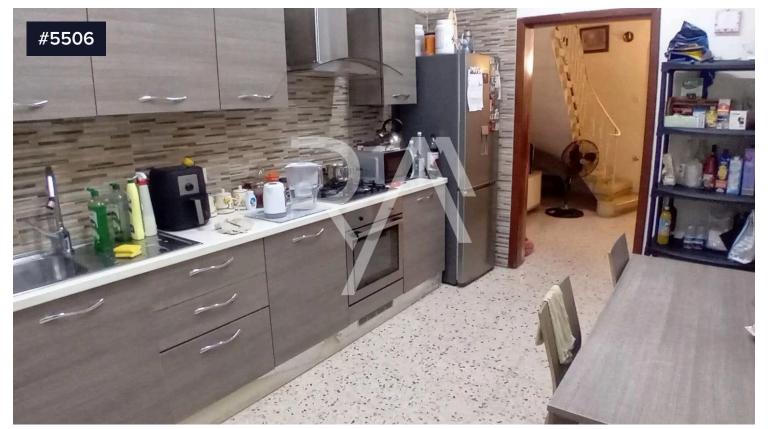

Upon entering, you're welcomed into a traditional entrance hall leading to a cosy sitting room. The home comprises three well-proportioned bedrooms, a separate study, two bathrooms, and a combined kitchen/dining area that opens up the space for everyday living and entertaining. A washroom adds to the practical layout of the home.