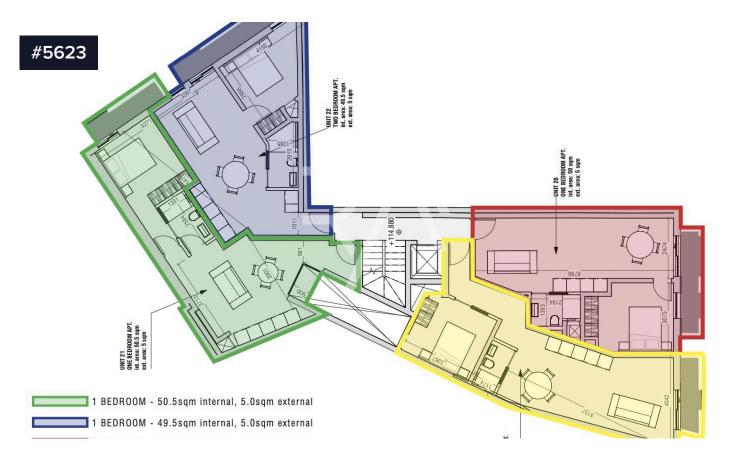

Designed by the acclaimed 3DM Architecture, the development features a modern, unified façade composed of clean rectangular forms and thoughtful geometric variations that give each apartment a distinct identity. Units range from one-bedroom apartments to larger residences with study spaces, offering sizes between 49.5sqm and 102sqm. Generous outdoor spaces, elegant layouts, and ample natural light ensure comfort and quality for residents.