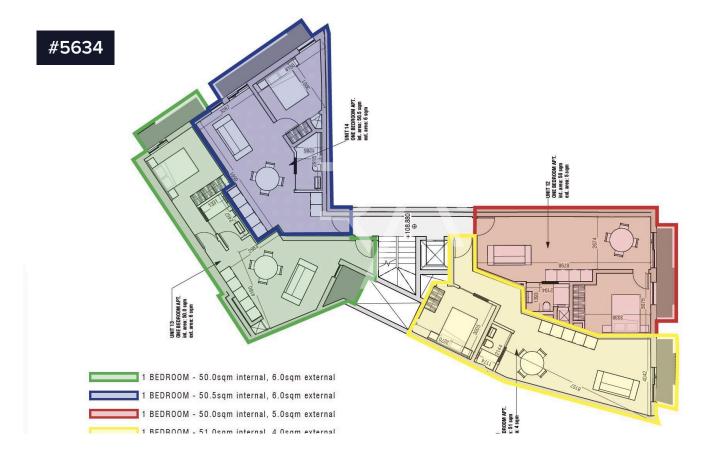

Designed by the acclaimed 3DM Architecture, the development features a modern, unified façade composed of clean rectangular forms and thoughtful geometric variations that give each apartment a distinct identity. Units range from one-bedroom apartments to larger residences with study spaces, offering sizes between 49.5sqm and 102sqm. Generous outdoor spaces, elegant layouts, and ample natural light ensure comfort and quality for residents.