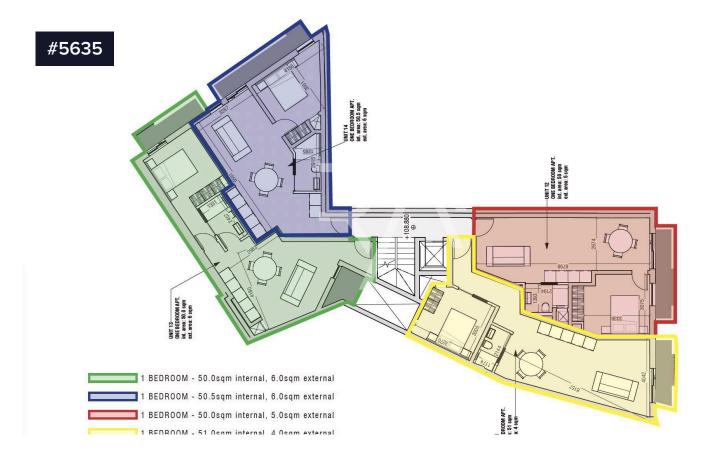

Designed by the acclaimed 3DM Architecture, the development features a modern, unified façade composed of clean rectangular forms and thoughtful geometric variations that give each apartment a distinct identity. Units range from one-bedroom apartments to larger residences with study spaces, offering sizes between 49.5sqm and 102sqm. Generous outdoor spaces, elegant layouts, and ample natural light ensure comfort and quality for residents.