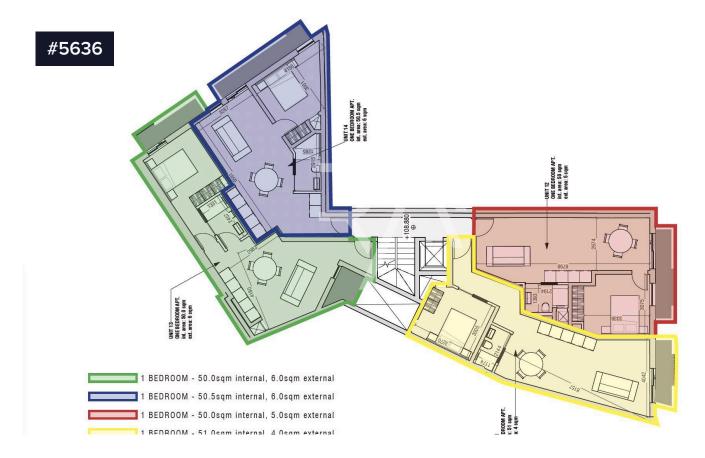

Designed by the acclaimed 3DM Architecture, the development features a modern, unified façade composed of clean rectangular forms and thoughtful geometric variations that give each apartment a distinct identity. Units range from one-bedroom apartments to larger residences with study spaces, offering sizes between 49.5sqm and 102sqm. Generous outdoor spaces, elegant layouts, and ample natural light ensure comfort and quality for residents.